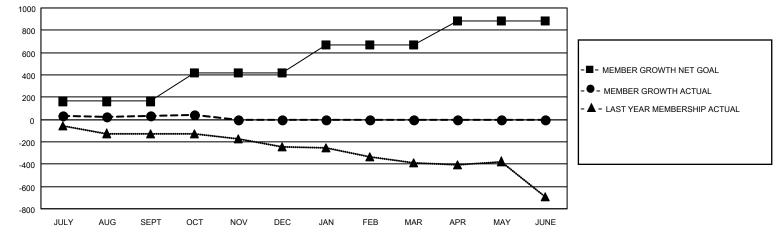

## GAT MONTHLY MEMBERSHIP PROGRESS REPORT

**Multiple District 20** 

Results as of: 10/31/2021 LOCATION: NEW YORK

| Clubs                 |               |           |               | Members               |                           |                         |                                                    |
|-----------------------|---------------|-----------|---------------|-----------------------|---------------------------|-------------------------|----------------------------------------------------|
| RESULTS FOR 2021-2022 |               |           |               | RESULTS FOR 2021-2022 |                           |                         |                                                    |
| QUARTER               | NEW CLUB GOAL | NEW CLUBS | DROPPED CLUBS | QUARTER               | MEMBER GROWTH NET<br>GOAL | MEMBER GROWTH<br>ACTUAL | DROPPED<br>MEMBERS ACTUAL<br>(including transfers) |
| JULY/AUG/SEPT         | 1             | 1         | 6             | JULY/AUG/SE           | PT 163                    | 344                     | 261                                                |
| OCT/NOV/DEC           | 4             | 1         | 0             | OCT/NOV/DE            | C 255                     | 155                     | 139                                                |
| JAN/FEB/MAR           | 3             | 0         | 0             | JAN/FEB/MAF           | 248                       | 0                       | 0                                                  |
| APR/MAY/JUNE          | 5             | 0         | 0             | APR/MAY/JUN           | NE 220                    | 0                       | 0                                                  |