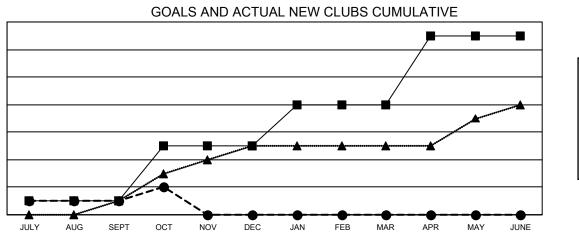

-■- CURRENT YEAR GOALS FOR NEW CLUBS

● - CURRENT YEAR ACTUAL NEW CLUBS

▲ - LAST YEAR ACTUAL NEW CLUBS

GOALS AND ACTUAL MEMBERS CUMULATIVE

| DROPPED CLUBS: 6 |     | 159 CLUBS OF 498 ADDED 1 OR<br>MORE NEW MEMBERS | GENDER DISTRIBUTION               |                |  |
|------------------|-----|-------------------------------------------------|-----------------------------------|----------------|--|
|                  |     |                                                 | MALE                              | 7,862 (59.30%) |  |
|                  |     |                                                 | FEMALE                            | 5,395 (40.69%) |  |
| DROPPED MEMBERS  |     |                                                 | NON BINARY                        | 0 (0.00%)      |  |
| DECEASED         | 59  |                                                 | PREFER NOT TO ANSWER              | 2 (0.02%)      |  |
| CLUB CANCELLED   | 33  |                                                 | TOTAL FAMILY UNIT MEMBERS         | 2.325          |  |
| OTHER            | 307 | CLICK HERE FOR CUMULATIVE                       | TOTAL FAMILY UNIT MEMIDERS        | 2,525          |  |
| TOTAL            | 399 | MEMBERSHIP DATA                                 | FAMILY MEMBERS PAYING HAL<br>DUES | F 1,210        |  |